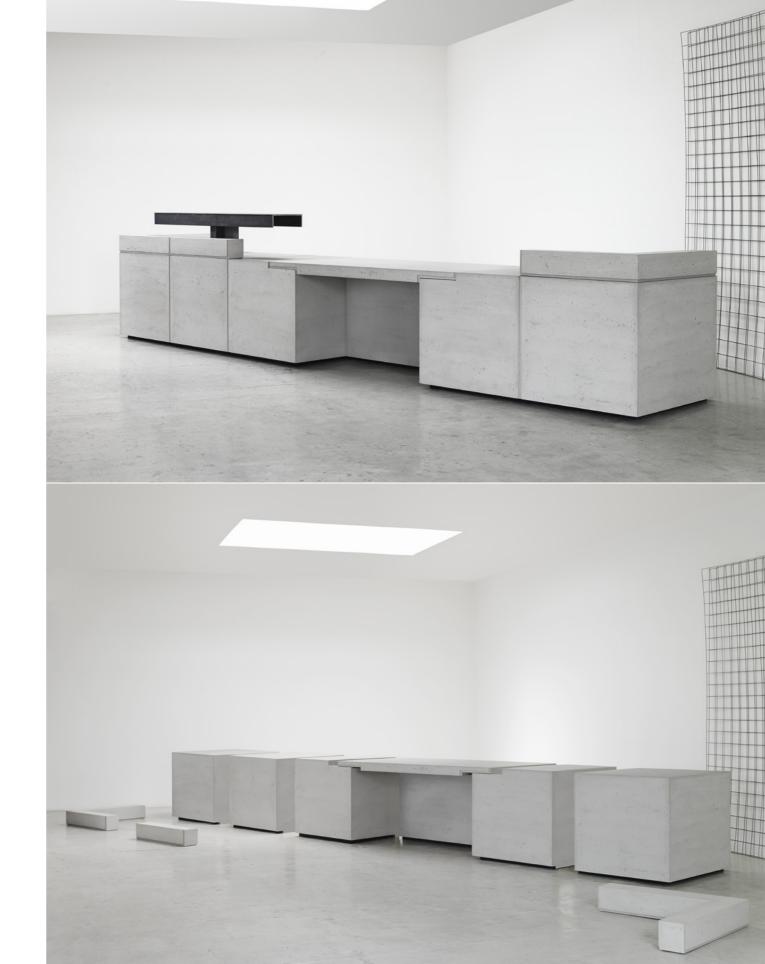

# Lintel Desk in Concrete

With a strikingly minimal form to reflect the architectural quality of the material, the **Lintel** modular reception desk exemplifies the linear rigour of the Concrete range. A truly modular solution for public and reception spaces, **Lintel**'s look is defined by clean lines and right angles.

# **Key features**

Easy to specify modular components Three height options of 30", 37.5" and 43.5" as standard Recessed branding, LED skirting, sign-in platform and storage units available as options Reception desks can be handed to the left or right CAD and BIM files available DDA modules available Cable management included as standard Made in lightweight, stain-resistant concrete Choose light, mid or dark concrete with a smooth or raw finish Available in 10-12 weeks (UK), 14-16 weeks (US)

#### Lintel Desk in Concrete Configurations

**Configuration 1** W63 D34.5 H30/37.5/43.5"

**Configuration 2** W94.5 D34.5 H30/37.5/43.5"

**Configuration 3** W126 D34.5 H30/37.5/43.5"