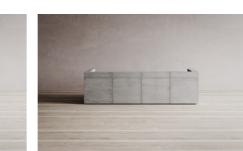

### Lintel Desk in Concrete Modules

LD01 Left End W31.5 D34.5 H30/37.5/43.5"

LDO2 Left DDA W31.5

D34.5

H30″

LD07

Angle 90

H30/37.5/43.5"

LD06 Straight W31.5 D34.5 H30/37.5/43.5"

Dimensions relate to the footprint of the product at: 30" height = no upstand 37.5" height = 7.5" upstand 43.5" height = 13.5" upstand

Accessories

SP Sign-in platform Hot rolled steel W63 D12 H13.75"

#### Lintel Desk in Concrete Configurations

**Configuration 1** W63 D34.5 H30/37.5/43.5"

**Configuration 2** W94.5 D34.5 H30/37.5/43.5"

**Configuration 3** W126 D34.5 H30/37.5/43.5"