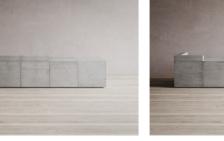

# Lintel Desk in Concrete

With a strikingly minimal form to reflect the architectural quality of the material, the **Lintel** modular reception desk exemplifies the linear rigour of the Concrete range. A truly modular solution for public and reception spaces, **Lintel**'s look is defined by clean lines and right angles.

#### Lintel Desk in Concrete Configurations

**Configuration 1** W63 D34.5 H30/37.5/43.5"

**Configuration 2** W94.5 D34.5 H30/37.5/43.5"

**Configuration 3** W126 D34.5 H30/37.5/43.5"