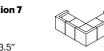

## **Concrete Colour Palette**

C001

Mid Grey C002

**Configuration 4** W157.5 D34.5 H30/37.5/43.5"

W205.5 D34.5 H30/37.5/43.5"

**Configuration 7** W97.5/97.5 D34.5 H30/37.5/43.5"

Alternative colours are available on request. For a full list of colour options please download our colour chart. The printed representation of colours may vary from actual samples. Always request actual samples before ordering.