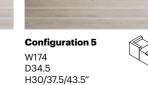

## **Concrete Colour Palette**

C001

Mid Grey C002

**Configuration 4** W157.5 D34.5 H30/37.5/43.5"

W205.5 D34.5 H30/37.5/43.5"

**Configuration 7** W97.5/97.5 D34.5 H30/37.5/43.5"

Alternative colours are available on request. For a full list of colour options please download our colour chart. The printed representation of colours may vary from actual samples. Always request actual samples before ordering.