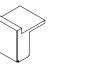

### Lintel Desk in Concrete Modules

LD01 Left End W31.5 D34.5 H30/37.5/43.5"

LDO2 Left DDA W31.5

D34.5

H30″

LD07

Angle 90

H30/37.5/43.5"

W34.5

D34.5

H30″

LDO4

D34.5

H30″

Right DDA W31.5

LD05 Right End W31.5 D34.5 H30/37.5/43.5"

LD06 Straight W31.5 D34.5 H30/37.5/43.5"

Dimensions relate to the footprint of the product at: 30" height = no upstand 37.5" height = 7.5" upstand 43.5" height = 13.5" upstand

Accessories

SP Sign-in platform Hot rolled steel W63 D12 H13.75"