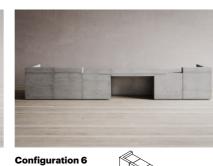

## **Concrete Colour Palette**

C001

Mid Grey C002

**Configuration 4** W157.5 D34.5 H30/37.5/43.5"

W205.5 D34.5 H30/37.5/43.5"

**Configuration 7** W97.5/97.5 D34.5 H30/37.5/43.5"

Alternative colours are available on request. For a full list of colour options please download our colour chart. The printed representation of colours may vary from actual samples. Always request actual samples before ordering.