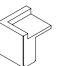

### Lintel Desk in Concrete Modules

LD01 Left End W31.5 D34.5 H30/37.5/43.5"

LDO2 Left DDA W31.5

D34.5

H30″

LD07

Angle 90

H30/37.5/43.5"

W34.5

D34.5

H30″

LDO4

D34.5

H30″

Right DDA W31.5

LD05 Right End W31.5 D34.5 H30/37.5/43.5"

LD06 Straight W31.5 D34.5 H30/37.5/43.5"

Dimensions relate to the footprint of the product at: 30" height = no upstand 37.5" height = 7.5" upstand 43.5" height = 13.5" upstand

Accessories

SP Sign-in platform Hot rolled steel W63 D12 H13.75"

#### Lintel Desk in Concrete Configurations

**Configuration 1** W63 D34.5 H30/37.5/43.5"

**Configuration 2** W94.5 D34.5 H30/37.5/43.5"

**Configuration 3** W126 D34.5 H30/37.5/43.5"