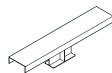

LD06 Straight W31.5 D34.5 H30/37.5/43.5"

Dimensions relate to the footprint of the product at: 30" height = no upstand 37.5" height = 7.5" upstand 43.5" height = 13.5" upstand

Accessories

SP Sign-in platform Hot rolled steel W63 D12 H13.75"

#### Lintel Desk in Concrete Configurations

**Configuration 1** W63 D34.5 H30/37.5/43.5"

**Configuration 2** W94.5 D34.5 H30/37.5/43.5"

**Configuration 3** W126 D34.5 H30/37.5/43.5"