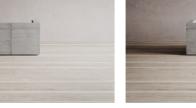

# Lintel Desk in Concrete

With a strikingly minimal form to reflect the architectural quality of the material, the **Lintel** modular reception desk exemplifies the linear rigour of the Concrete range. A truly modular solution for public and reception spaces, **Lintel**'s look is defined by clean lines and right angles.

# **Key features**

Easy to specify modular components Three height options of 30", 37.5" and 43.5" as standard Recessed branding, LED skirting, sign-in platform and storage units available as options Reception desks can be handed to the left or right CAD and BIM files available DDA modules available Cable management included as standard Made in lightweight, stain-resistant concrete Choose light, mid or dark concrete with a smooth or raw finish Available in 10-12 weeks (UK), 14-16 weeks (US)