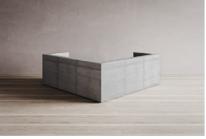

# Lintel Desk in Concrete

With a strikingly minimal form to reflect the architectural quality of the material, the **Lintel** modular reception desk exemplifies the linear rigour of the Concrete range. A truly modular solution for public and reception spaces, **Lintel**'s look is defined by clean lines and right angles.

# **Key features**

Easy to specify modular components Three height options of 30", 37.5" and 43.5" as standard Recessed branding, LED skirting, sign-in platform and storage units available as options Reception desks can be handed to the left or right CAD and BIM files available DDA modules available Cable management included as standard Made in lightweight, stain-resistant concrete Choose light, mid or dark concrete with a smooth or raw finish Available in 10-12 weeks (UK), 14-16 weeks (US)

### Lintel Desk in Concrete Modules

LD01 Left End W31.5 D34.5 H30/37.5/43.5"

LDO2 Left DDA W31.5

D34.5

H30″

LD07

Angle 90

H30/37.5/43.5"

W34.5

D34.5

H30″

LDO4

D34.5

H30″

Right DDA W31.5

LD05 Right End W31.5 D34.5 H30/37.5/43.5"

LD06 Straight W31.5 D34.5 H30/37.5/43.5"

Dimensions relate to the footprint of the product at: 30" height = no upstand 37.5" height = 7.5" upstand 43.5" height = 13.5" upstand

Accessories

SP Sign-in platform Hot rolled steel W63 D12 H13.75"