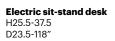

dimensions)

H25.5-37.5 D23.5-118"

RB Recessed branding 27.5 H8″ (recommended

LED skirting

DU

Drawer unit

W15.75

H27.5″