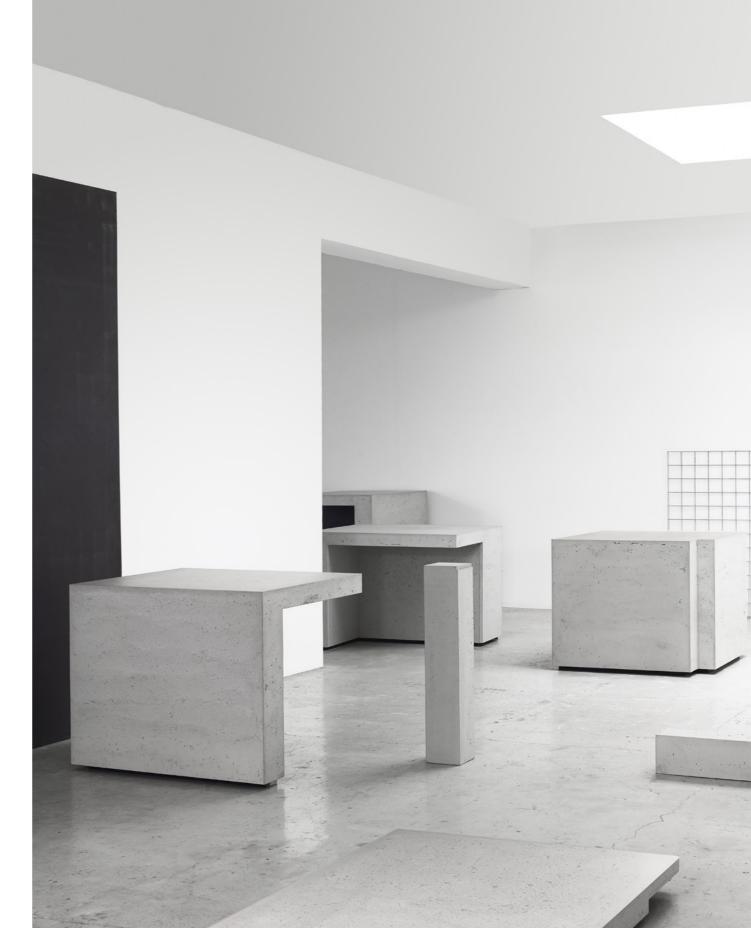

# Lintel Desk in Concrete

With a strikingly minimal form to reflect the architectural quality of the material, the **Lintel** modular reception desk exemplifies the linear rigour of the Concrete range. A truly modular solution for public and reception spaces, **Lintel**'s look is defined by clean lines and right angles.

# **Key features**

Easy to specify modular components Three height options of 30", 37.5" and 43.5" as standard Recessed branding, LED skirting, sign-in platform and storage units available as options Reception desks can be handed to the left or right CAD and BIM files available DDA modules available Cable management included as standard Made in lightweight, stain-resistant concrete Choose light, mid or dark concrete with a smooth or raw finish Available in 10-12 weeks (UK), 14-16 weeks (US)