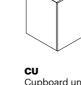

D10/20.5

Cupboard unit W15.75 D10/20.5 H27.5″

Manual sit-stand desk

Infrared heating panel

LS